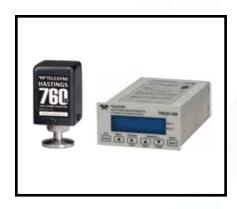

#### **HPM 4/5/6**

Portable Battery Powered Vacuum Meter

- Works with DV-4, DV-5 and DV-6 Series Vacuum Gauge Tubes
- Units: Torr, mbar, and Pascal
- Rugged Carrying Case Included
- Protective Cover / Detachable Cable
- Gauge Tubes and Reference Tubes **Sold Separately**

#### HPM-760S (with optional THCD-100)

Stand-Alone Vacuum Sensor

- Range: 0.1 to 1000 Torr
- Accuracy:  $\pm$  (0.3% of Rdg + 1 Torr) for P  $\leq$  760 Torr

 $\pm$  (1.0% of Rdg + 1 Torr)

- for P>760 Torr • Input Voltage: 15 - 30 vdc
- Linear Outputs: 0-5 vdc, 0-10 vdc,
- 2-10 mA, or 4-20 mA
- Fittings: 1/8" NPT, KF-16, KF-25, or 1/4 VCR®
- Independent of Gas Composition
- Optional THCD-100 Power Supply / Display / Controller