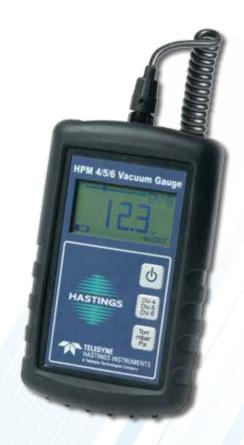

#### **HPM 4/5/6**

Portable Battery Powered Vacuum Meter

- Works with DV-4, DV-5 and DV-6 Series Vacuum Gauge Tubes
- Units: Torr, mbar, and Pascal
- Rugged Carrying Case Included
- Protective Cover / Detachable Cable
- Gauge Tubes and Reference Tubes **Sold Separately**