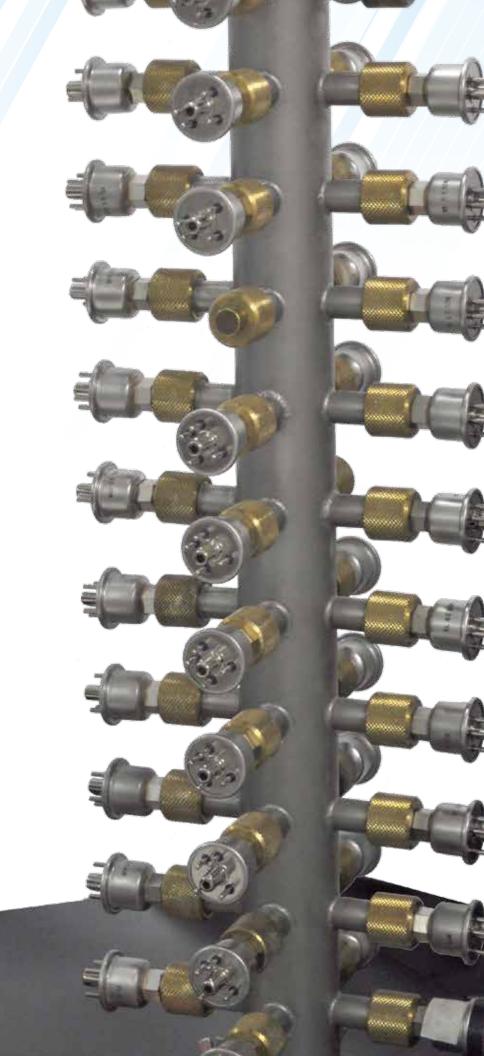

## **Thermocouple Vacuum Gauge Tubes**

- Multiple Materials of Construction and Fittings
- Stable Non-Contaminating Rugged
- Multiple Configurations for High Pressure and High Temperature Applications

**DV-4 Series** *Range: 0.1 to 20 Torr* 

**DV-6 Series** *Range: 1 to 1000 mTorr* 

**DV-5 Series** *Range: 0.1 to 100 mTorr* 