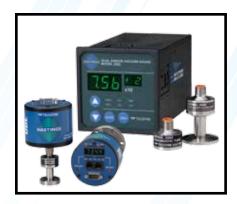

#### HPM-2002 & HPM-2002-OBE

Wide Range Vacuum Controller

- Range: 0.0001 to 1000 Torr
- Accuracy: ± 1.5% of reading (1000 to 50 Torr)
  ± 20% of reading (50 to 1x10-3 Torr)
- Multiple Outputs Available
- Two Setpoints / TTLs
- RS232/RS485 Available
- Multiple Fittings Available

#### IGE-3000

*Ultra High Vacuum Controller* 

- Miniature Hot Cathode lonization Gauge
- Range: 10<sup>-10</sup> Torr to 10<sup>-2</sup> Torr
- System Mounted w/ Display
- Two Setpoints / TTLs
- RS232/RS485 Available
- Multiple Fittings Available