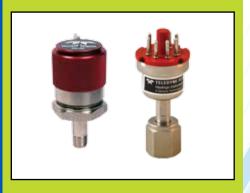

#### HPM-760S (with optional THCD-100)

Stand-Alone Vacuum Sensor

- Range: 0.1 to 1000 Torr
- Accuracy:  $\pm$  (0.3% of Rdg + 1 Torr) for P  $\leq$  760 Torr

 $\pm$  (1.0% of Rdg + 1 Torr)

- for P>760 Torr • Input Voltage: 15 - 30 vdc
- Linear Outputs: 0-5 vdc, 0-10 vdc,
- 2-10 mA, or 4-20 mA
- Fittings: 1/8" NPT, KF-16, KF-25, or 1/4 VCR®
- Independent of Gas Composition
- Optional THCD-100 Power Supply / Display / Controller