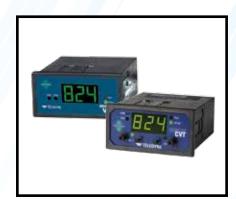

#### **DVT**

Digital Display / Panel Mount Vacuum Meter

• Works with DV-4 and DV-6 Series Vacuum Gauge Tubes

#### **DCVT**

Digital Display / Panel Mount Vacuum Controller

- Works with DV-4, DV-5 and DV-6 Series Vacuum Gauge Tubes
- Two Setpoints / Relays, RS232
- · Linear Output: 0-1vdc, 0-5vdc, 0-10vdc, 4-20 mA, or 0-20 mA