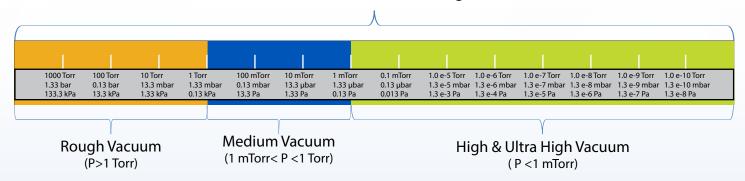

## **Rough Vacuum**

**Medium Vacuum** 

**High/Ultra High Vacuum** 

#### Vacuum Measurement Range