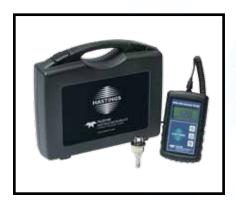

#### **HPM 4/5/6**

Portable Battery Powered Vacuum Meter

- Works with DV-4, DV-5 and DV-6 Series Vacuum Gauge Tubes
- Units: Torr, mbar, and Pascal
- Rugged Carrying Case Included
- Protective Cover / Detachable Cable
- Gauge Tubes and Reference Tubes **Sold Separately**