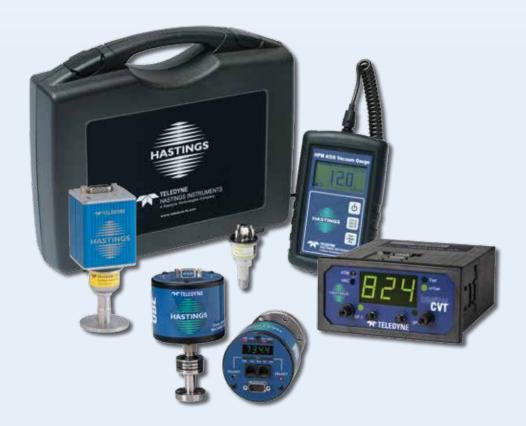

## Vacuum Measurement and Control

Teledyne Hastings Instruments brings our decades of experience to offer a full line of vacuum measurement and control instruments. With an experienced design team, vacuum measurement expertise, and global sales and service networks, we are able to provide both a broad selection of equipment and unrivaled customer support.

Find reliable solutions for applications in laboratory and industrial environments with our wide range of vacuum transducers and complementing gauges. Your needs can be met with these quality product lines, designed and manufactured by Teledyne Hastings.